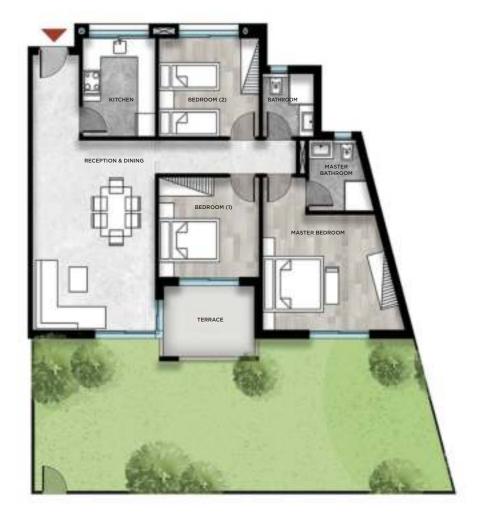

## **Ground Floor - Appartment B1**

| B1                         |         |
|----------------------------|---------|
| Total Area                 | 135 sqm |
| <b>Ground Floor Garden</b> | 90 sqm  |

| Reception       | 5.4 x 5.4 |
|-----------------|-----------|
| Kitchen         | 3.6 x 3.4 |
| Master Bedroom  | 3.6 x 3.4 |
| Master Bathroom | 2.8 x 2.4 |
| Bedroom 01      | 3.5 x 3.4 |
| Bedroom 02      | 3.6 x 3.6 |
| Bathroom        | 2.7 x 2.4 |
| Guest toilet    | 3.0x1.6   |
| Terrace         | 2.6 x 2.5 |