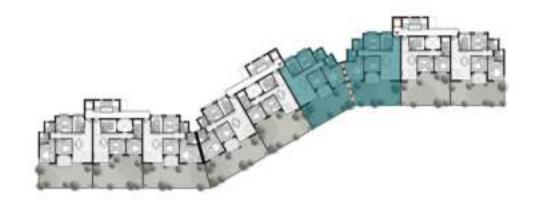

| Master Bathroom | 2.4×2.2   |
| Bedroom 01      | 3.5 x 3.4 |
| Bedroom 02      | 3.6x3.5   |
| Bathroom        | 2.4×2.3   |
| Terrace         | 3.3×2.4   |





| C2 - Ground Floor          |        |
|----------------------------|--------|
| Total Area                 | 90 sqm |
| <b>Ground Floor Garden</b> | 65 sqm |

| Reception      | 6.4 x 3.4 |
|----------------|-----------|
| Kitchen        | 3.4×3.0   |
| Master Bedroom | 3.5 x 3.4 |
| Bedroom 01     | 3.5 x 3.4 |
| Bathroom       | 4.1 x 2.1 |

| C2 - Typical Floor |        |
|--------------------|--------|
| Total Area         | 90 sqm |

| Reception      | 6.4 x 3.4 |
|----------------|-----------|
| Kitchen        | 3.4×3.0   |
| Master Bedroom | 3.5 x 3.4 |
| Bedroom 01     | 3.5 x 3.4 |
| Bathroom       | 4.1 x 2.1 |





| C3 - Ground Floor          |         |
|----------------------------|---------|
| Total Area                 | 130 sqm |
| <b>Ground Floor Garden</b> | 50 sqm  |

| Reception       | 6.4×4.2   |
|-----------------|-----------|
| Kitchen         | 3.5 x 2.5 |
| Master Bedroom  | 5.2 x 4.3 |
| Master Bathroom | 2.3 x 2.1 |
| Bedroom 01      | 3.5 x 3.4 |
| Bedroom 02      | 3.6 x 3.5 |
| Bathroom        | 2.4×2.3   |
| Terrace         | 3.3×2.4   |
|                 |           |

| C3 - Typical Floor |         |
|--------------------|---------|
| Total Area         | 130 sqm |

| Reception       | 6.4×4.2   |
|-----------------|-----------|
| Kitchen         | 3.5 x 2.5 |
| Master Bedroom  | 5.2 x 4.3 |
| Master Bathroom | 2.3 x 2.1 |
| Bedroom 01      | 3.5 x 3.4 |
| Bedroom 02      |