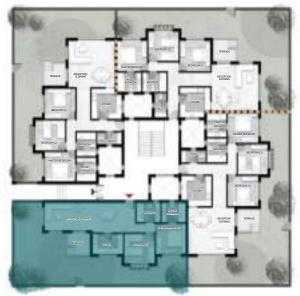

| Bathroom        | 2.5 x1.8  |
| Terrace         | 2.3×2.2   |





| A5           |        |
|--------------|--------|
| Roof Room    | 21 sqm |
| Roof Terrace | 59 sqm |



| 21 sqm |
|--------|
| 51 sqm |
|        |

48.8 sqm



## **Ground Floor - Appartment B1**





| B1                         |         |
|----------------------------|---------|
| Total Area                 | 135 sqm |
| <b>Ground Floor Garden</b> | 90 sqm  |

| Reception       | 5.4 x 5.4 |
|-----------------|-----------|
| Kitchen         | 3.6 x 3.4 |
| Master Bedroom  | 3.6 x 3.4 |
| Master Bathroom | 2.8 x 2.4 |
| Bedroom 01      | 3.5 x 3.4 |
| Bedroom 02      | 3.6 x 3.6 |
| Bathroom        | 2.7 x 2.4 |
| Guest toilet    | 3.0x1.6   |
| Terrace         | 2.6 x 2.5 |

## **Ground Floor - Appartment B2**





| B2                         |         |
|----------------------------|---------|
| Total Area                 | 105 sqm |
| <b>Ground Floor Garden</b> | 85 sqm  |

| Reception       | 10.0 x3.5 |
|-----------------|-----------|
| Kitchen         | 3.6 x2.5  |
| Master Bedroom  | 3.6 x3.4  |
| Master Bathroom | 2.8 x2.3  |
| Bedroom 01      | 3.5 x3.4  |
| Bathroom        | 2.7 x2.4  |
| Terrace         | 2.6 x2.5  |

#### **Typical Floor - Appartment B3**





|            | В3 |         |
|------------|----|---------|
| Total Area |    | 140 sqm |

| Reception       | $8.9 \times 3.5$ |
|-----------------|------------------|
| Kitchen         | $3.6 \times 3.4$ |
| Master Bedroom  | $3.6 \times 3.5$ |
| Master Bathroom | $2.8 \times 2.4$ |
| Bedroom 01      | $3.5 \times 3.4$ |
| Bedro