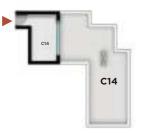

| C13          |        |
|--------------|--------|
| Roof Room    | 11 sqm |
| Roof Terrace | 75 sqm |

| C14          |        |
|--------------|--------|
| Roof Room    | 14 sqm |
| Roof Terrace | 40 sqm |