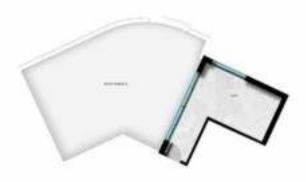

#### **Typical Floor - Appartment A3**

| A:         | 5       |
|------------|---------|
| Total Area | 125 sqm |

| Reception       | 5.9×5.3   |
|-----------------|-----------|
| Kitchen         | 3.7 x 2.7 |
| Master Bedroom  | 7.9×3.8   |
| Master Bathroom | 2.4x1.8   |
| Bedroom 01      | 3.5 x 3.5 |
| Bedroom 02      | 3.6×3.5   |
| Bathroom        | 2.5 x 1.8 |
| Terrace         | 3.6x1.5   |