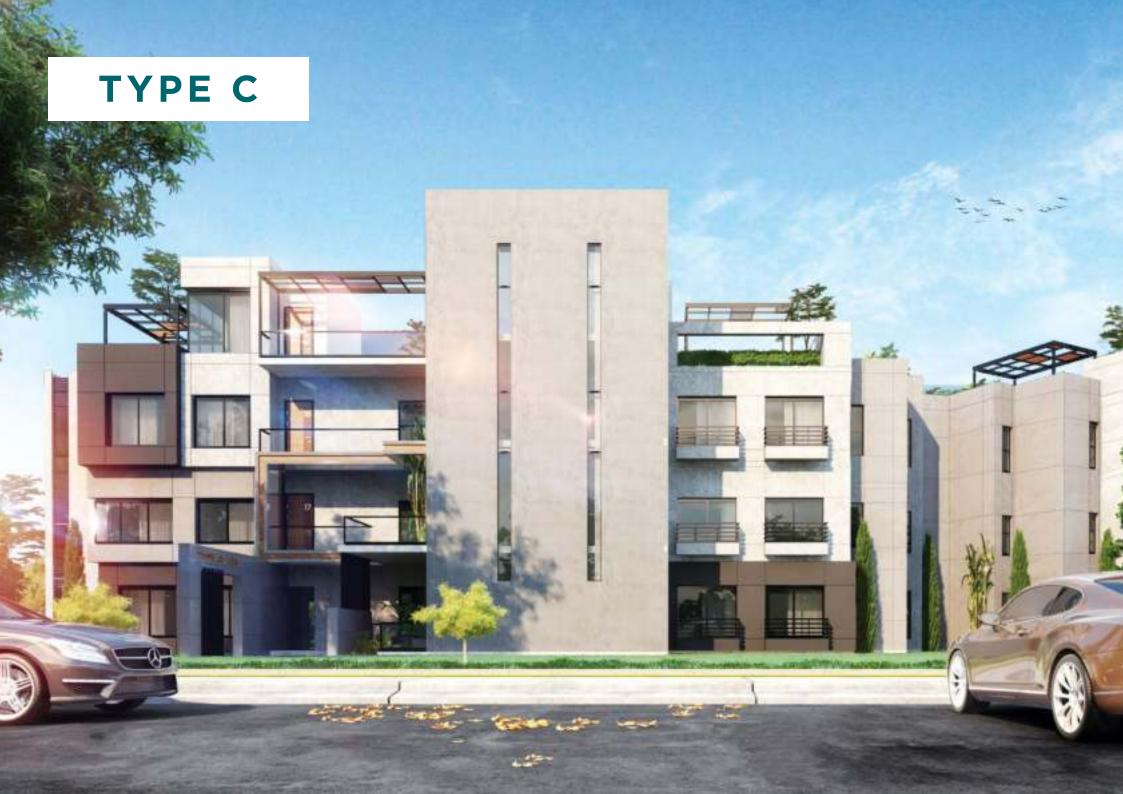

| C3 - Ground Floor          |         |
|----------------------------|---------|
| Total Area                 | 130 sqm |
| <b>Ground Floor Garden</b> | 50 sqm  |

| Reception       | 6.4×4.2   |
|-----------------|-----------|
| Kitchen         | 3.5 x 2.5 |
| Master Bedroom  | 5.2 x 4.3 |
| Master Bathroom | 2.3 x 2.1 |
| Bedroom 01      | 3.5 x 3.4 |
| Bedroom 02      | 3.6 x 3.5 |
| Bathroom        | 2.4×2.3   |
| Terrace         | 3.3×2.4   |
|                 |           |

| C3 - Typical Floor |         |
|--------------------|---------|
| Total Area         | 130 sqm |

| Reception       | 6.4×4.2   |
|-----------------|-----------|
| Kitchen         | 3.5 x 2.5 |
| Master Bedroom  | 5.2 x 4.3 |
| Master Bathroom | 2.3 x 2.1 |
| Bedroom 01      | 3.5 x 3.4 |
| Bedroom 02      | 3.6 x 3.5 |
| Bathroom        | 2.4×2.3   |
| Terrace         | 3.3×2.4   |