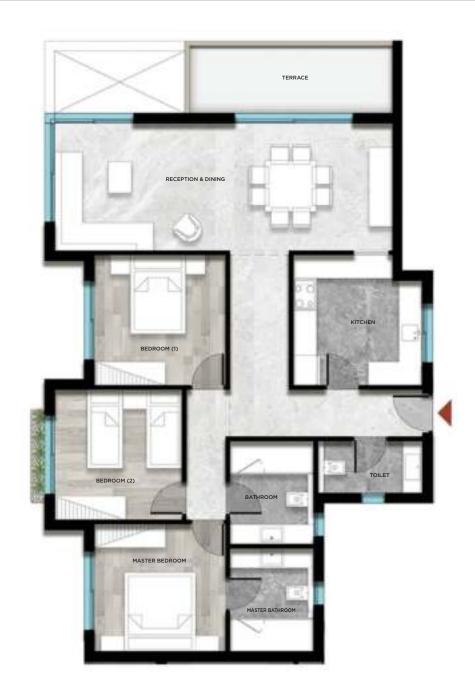

#### **Typical Floor - Appartment A3**

| A:         | 5       |
|------------|---------|
| Total Area | 125 sqm |

| Reception       | 5.9×5.3   |
|-----------------|-----------|
| Kitchen         | 3.7 x 2.7 |
| Master Bedroom  | 7.9×3.8   |
| Master Bathroom | 2.4x1.8   |
| Bedroom 01      | 3.5 x 3.5 |
| Bedroom 02      | 3.6×3.5   |
| Bathroom        | 2.5 x 1.8 |
| Terrace         | 3.6x1.5   |

#### **Typical Floor - Appartment A4**

| A4              |           |
|-----------------|-----------|
| Total Area      | 120 sqm   |
| Reception       | 7.1 x 3.8 |
| Kitchen         | 3.7 x 2.7 |
| Master Bedroom  | 7.9×3.8   |
| Master Bathroom | 2.4x1.8   |
| Bedroom 01      | 3.5 x 3.5 |
| Bedroom 02      | 3.6×3.5   |
| Bathroom        | 2.5 x1.8  |
| Terrace         | 2.3×2.2   |