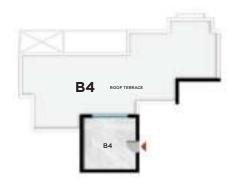

| B4           |        |
|--------------|--------|
| Roof Room    | 25 sqm |
| Roof Terrace | 95 sqm |

| B5           |        |
|--------------|--------|
| Roof Room    | 25 sqm |
| Roof Terrace | 85 sqm |