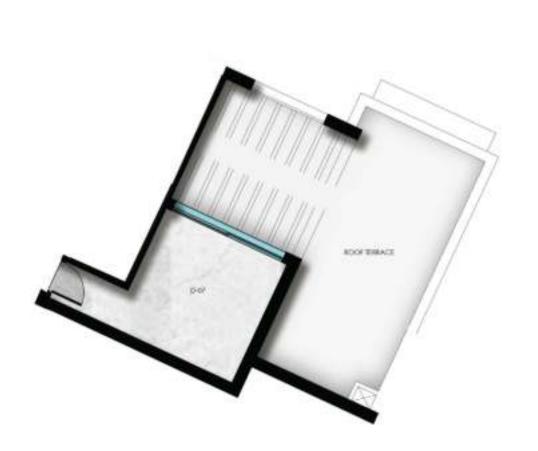

2.1 x 1.8

| D'7          |        |
|--------------|--------|
| Roof Room    | 21 sqm |
| Roof Terrace | 59 sqm |

| D7           |        |
|--------------|--------|
| Roof Room    | 16 sqm |
| Roof Terrace | 37 sqm |