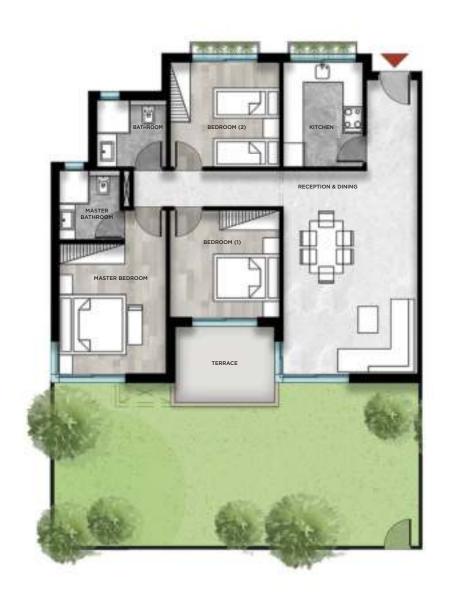

| C3 - Ground Floor          |         |
|----------------------------|---------|
| Total Area                 | 130 sqm |
| <b>Ground Floor Garden</b> | 50 sqm  |

| Reception       | 6.4×4.2   |
|-----------------|-----------|
| Kitchen         | 3.5 x 2.5 |
| Master Bedroom  | 5.2 x 4.3 |
| Master Bathroom | 2.3 x 2.1 |
| Bedroom 01      | 3.5 x 3.4 |
| Bedroom 02      | 3.6 x 3.5 |
| Bathroom        | 2.4×2.3   |
| Terrace         | 3.3×2.4   |
|                 |           |

| C3 - Typical Floor |         |
|--------------------|---------|
| Total Area         | 130 sqm |

| Reception       | 6.4×4.2   |
|-----------------|-----------|
| Kitchen         | 3.5 x 2.5 |
| Master Bedroom  | 5.2 x 4.3 |
| Master Bathroom | 2.3 x 2.1 |
| Bedroom 01      | 3.5 x 3.4 |
| Bedroom 02      | 3.6 x 3.5 |
| Bathroom        | 2.4×2.3   |
| Terrace         | 3.3×2.4   |