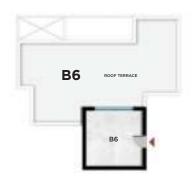

| В6           |        |
|--------------|--------|
| Roof Room    | 25 sqm |
| Roof Terrace | 75 sqm |

| Shared Roof |  |
|-------------|--|
| 35 sqm      |  |

| C1 - Ground Floor          |         |
|----------------------------|---------|
| Total Area                 | 125 sqm |
| <b>Ground Floor Garden</b> | 55 sqm  |