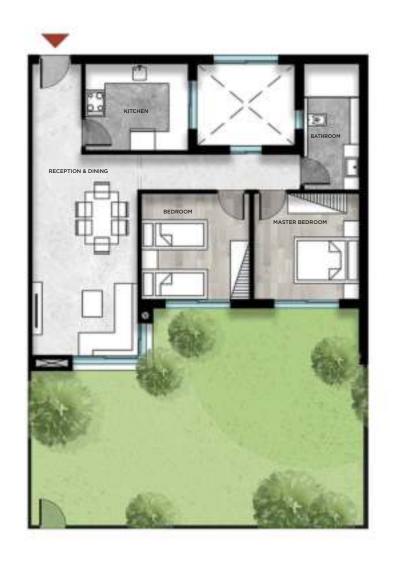

| C2 - Ground Floor          |        |
|----------------------------|--------|
| Total Area                 | 90 sqm |
| <b>Ground Floor Garden</b> | 65 sqm |

| Reception      | 6.4 x 3.4 |
|----------------|-----------|
| Kitchen        | 3.4×3.0   |
| Master Bedroom | 3.5 x 3.4 |
| Bedroom 01     | 3.5 x 3.4 |
| Bathroom       | 4.1 x 2.1 |

| C2 - Typical Floor |        |
|--------------------|--------|
| Total Area         | 90 sqm |

| Reception      | 6.4 x 3.4 |
|----------------|-----------|
| Kitchen        | 3.4×3.0   |
| Master Bedroom | 3.5 x 3.4 |
| Bedroom 01     | 3.5 x 3.4 |
| Bathroom       | 4.1 x 2.1 |