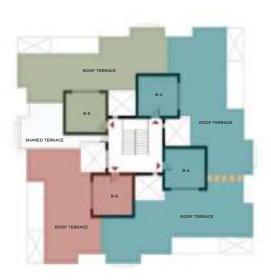

85 sqm  |

| Reception       | 10.0 x3.5 |
|-----------------|-----------|
| Kitchen         | 3.6 x2.5  |
| Master Bedroom  | 3.6 x3.4  |
| Master Bathroom | 2.8 x2.3  |
| Bedroom 01      | 3.5 x3.4  |
| Bathroom        | 2.7 x2.4  |
| Terrace         | 2.6 x2.5  |

#### **Typical Floor - Appartment B3**





|            | В3 |         |
|------------|----|---------|
| Total Area |    | 140 sqm |

| Reception       | $8.9 \times 3.5$ |
|-----------------|------------------|
| Kitchen         | $3.6 \times 3.4$ |
| Master Bedroom  | $3.6 \times 3.5$ |
| Master Bathroom | $2.8 \times 2.4$ |
| Bedroom 01      | $3.5 \times 3.4$ |
| Bedroom 02      | $3.6 \times 3.4$ |
| Bathroom        | $2.7 \times 2.4$ |
| Guest toilet    | 3.0x1.6          |
| Terrace         | 5.3 x1.8         |









| B4           |        |
|--------------|--------|
| Roof Room    | 25 sqm |
| Roof Terrace | 95 sqm |

| B5           |        |
|--------------|--------|
| Roof Room    | 25 sqm |
| Roof Terrace | 85 sqm |

| В6           |        |
|--------------|--------|
| Roof Room    | 25 sqm |
| Roof Terrace | 75 sqm |

| Shared Roof |  |
|-------------|--|
| 35 sqm      |  |







| C1 - Ground Floor          |         |
|----------------------------|---------|
| Total Area                 | 125 sqm |
| <b>Ground Floor Garden</b> | 55 sqm  |

| Reception       | 6.4×4.2   |
|-----------------|-----------|
| Kitchen         | 3.5 x 2.5 |
| Master Bedroom  | 4.2 x 3.7 |
| Master Bathroom | 2.4×2.2   |
| Bedroom 01      | 3.5 x 3.4 |
| Bedroom 02      | 3.6 x 3.5 |
| Bathroom        | 2.4×2.3