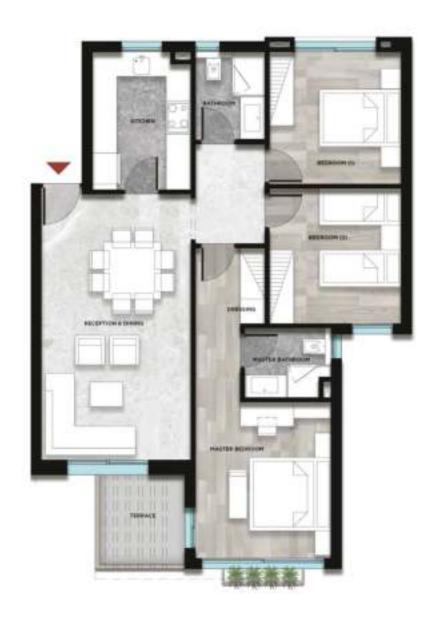

## **Ground Floor - Appartment D1/D4**

| D1              |           |
|-----------------|-----------|
| Total Area      | 130       |
| Garden          | 85 sqm    |
|                 |           |
| Reception       | 7.8 X 4   |
| Kitchen         | 3 X 2.1   |
| Master Bedroom  | 3.8 X 3.3 |
| Master Bathroom | 2.9 X 1.6 |
| Dressing        | 3 x 1.5   |
| Bedroom 01      | 3.3 x 3.2 |
| Bedroom 02      | 3.3 x 3.2 |