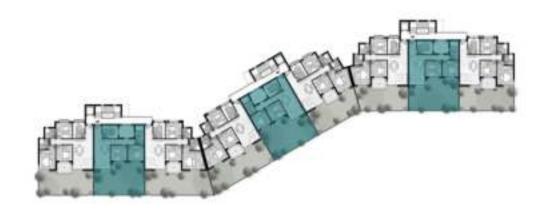

-------------------------|---------|
| Total Area                 | 125 sqm |
| <b>Ground Floor Garden</b> | 55 sqm  |

| Reception       | 6.4×4.2   |
|-----------------|-----------|
| Kitchen         | 3.5 x 2.5 |
| Master Bedroom  | 4.2 x 3.7 |
| Master Bathroom | 2.4×2.2   |
| Bedroom 01      | 3.5 x 3.4 |
| Bedroom 02      | 3.6 x 3.5 |
| Bathroom        | 2.4×2.3   |
| Terrace         | 3.3×2.4   |

| C1 - Typical Floor |         |
|--------------------|---------|
| Total Area         | 125 sqm |

| Reception       | 6.4×4.2   |
|-----------------|-----------|
| Kitchen         | 3.5 x 2.5 |
| Master Bedroom  | 4.2 x 3.7 |
| Master Bathroom | 2.4×2.2   |
| Bedroom 01      | 3.5 x 3.4 |
| Bedroom 02      | 3.6x3.5   |
| Bathroom        | 2.4×2.3   |
| Terrace         | 3.3×2.4   |





| C2 - Ground Floor          |        |
|----------------------------|--------|
| Total Area                 | 90 sqm |
| <b>Ground Floor Garden</b> | 65 sqm |

| Reception      | 6.4 x 3.4 |
|----------------|-----------|
| Kitchen        | 3.4×3.0   |
| Master Bedroom | 3.5 x 3.4 |
| Bedroom 01     | 3.5 x 3.4 |
| Bathroom       | 4.1 x 2.1 |

| C2 - Typical Floor |        |
|--------------------|--------|
| Total Area         | 90 sqm |

| Reception      | 6.4 x 3.4 |
|----------------|-----------|
| Kitchen        | 3.4×3.0   |
| Master Bedroom | 3.5 x 3.4 |
| Bedroom 01     | 3.5 x 3.4 |
| Bathroom       | 4.1 x 2.1 |





| C3 - Ground Floor          |         |
|----------------------------|---------|
| Total Area                 | 130 sqm |
| <b>Ground Floor Garden</b> | 50 sqm