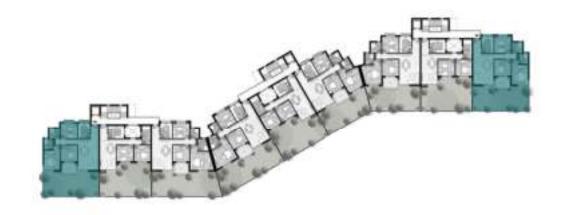

Area |    | 140 sqm |

| Reception       | $8.9 \times 3.5$ |
|-----------------|------------------|
| Kitchen         | $3.6 \times 3.4$ |
| Master Bedroom  | $3.6 \times 3.5$ |
| Master Bathroom | $2.8 \times 2.4$ |
| Bedroom 01      | $3.5 \times 3.4$ |
| Bedroom 02      | $3.6 \times 3.4$ |
| Bathroom        | $2.7 \times 2.4$ |
| Guest toilet    | 3.0x1.6          |
| Terrace         | 5.3 x1.8         |









| B4           |        |
|--------------|--------|
| Roof Room    | 25 sqm |
| Roof Terrace | 95 sqm |

| B5           |        |
|--------------|--------|
| Roof Room    | 25 sqm |
| Roof Terrace | 85 sqm |

| В6           |        |
|--------------|--------|
| Roof Room    | 25 sqm |
| Roof Terrace | 75 sqm |

| Shared Roof |  |
|-------------|--|
| 35 sqm      |  |







| C1 - Ground Floor          |         |
|----------------------------|---------|
| Total Area                 | 125 sqm |
| <b>Ground Floor Garden</b> | 55 sqm  |

| Reception       | 6.4×4.2   |
|-----------------|-----------|
| Kitchen         | 3.5 x 2.5 |
| Master Bedroom  | 4.2 x 3.7 |
| Master Bathroom | 2.4×2.2   |
| Bedroom 01      | 3.5 x 3.4 |
| Bedroom 02      | 3.6 x 3.5 |
| Bathroom        | 2.4×2.3   |
| Terrace         | 3.3×2.4   |

| C1 - Typical Floor |         |
|--------------------|---------|
| Total Area         | 125 sqm |

| Reception       | 6.4×4.2   |
|-----------------|-----------|
| Kitchen         | 3.5 x 2.5 |
| Master Bedroom  | 4.2 x 3.7 |
| Master Bathroom | 2.4×2.2   |
| Bedroom 01      | 3.5 x 3.4 |
| Bedroom 02      | 3.6x3.5   |
| Bathroom        |