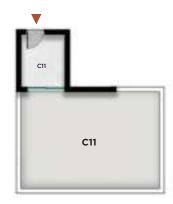

#### **Dedicated Roof Area for Second Floor**

| C9           |        |
|--------------|--------|
| Roof Room    | 11 sqm |
| Roof Terrace | 72 sqm |

| C11          |        |
|--------------|--------|
| Roof Room    | 9 sqm  |
| Roof Terrace | 42 sqm |