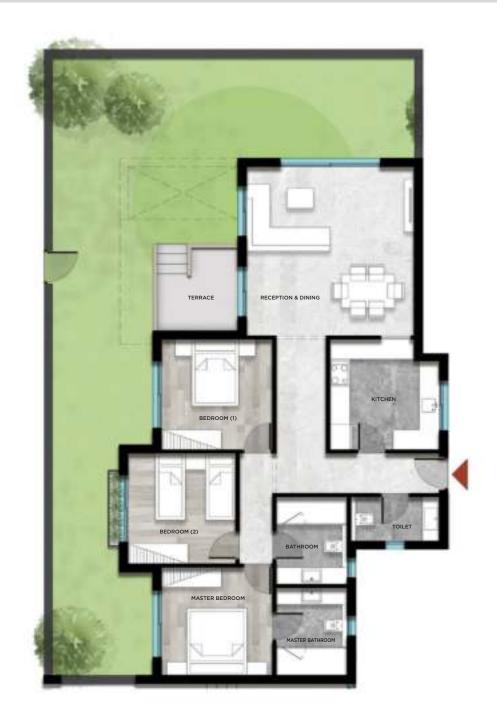

## **Ground Floor - Appartment B1**

| B1                         |         |
|----------------------------|---------|
| Total Area                 | 135 sqm |
| <b>Ground Floor Garden</b> | 90 sqm  |

| Reception       | 5.4 x 5.4 |
|-----------------|-----------|
| Kitchen         | 3.6 x 3.4 |
| Master Bedroom  | 3.6 x 3.4 |
| Master Bathroom | 2.8 x 2.4 |
| Bedroom 01      | 3.5 x 3.4 |
| Bedroom 02      | 3.6 x 3.6 |
| Bathroom        | 2.7 x 2.4 |
| Guest toilet    | 3.0x1.6   |
| Terrace         | 2.6 x 2.5 |