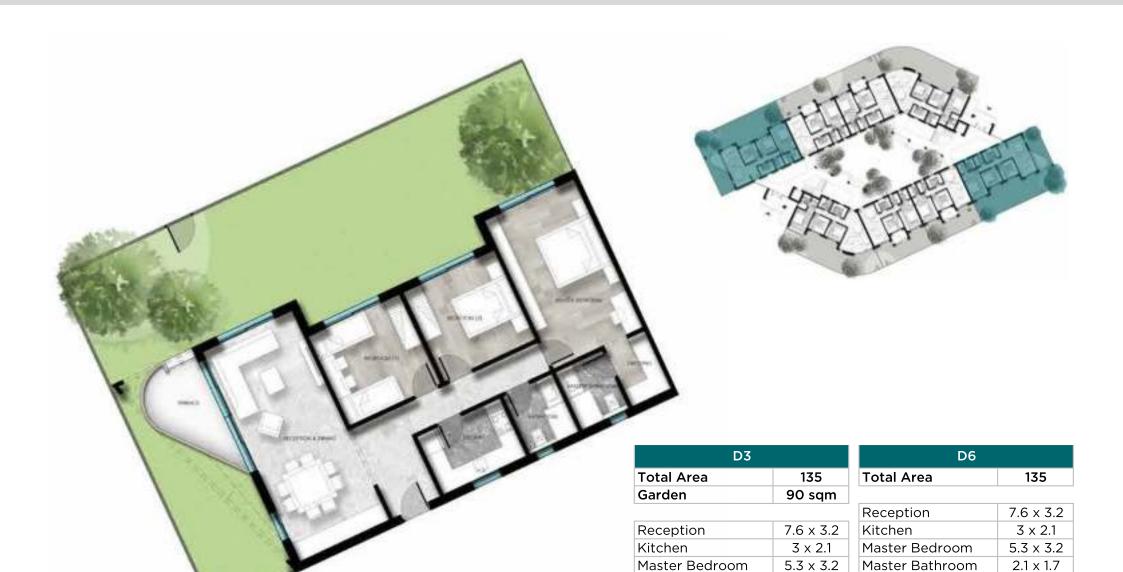

#### **Ground Floor - Appartment D3/D6**

Master Bathroom

Dressing

Bedroom 01

Bedroom 02

2.1 x 1.7

2.1 x 1.4

3.3 x 3.2

 $3.3 \times 3.2$ 

Dressing

Bedroom 01

Bedroom 02

Bathroom

2.1 x 1.4

3.3 x 3.2

 $3.3 \times 3.2$ 

2.1 x 1.8

| D'7          |        |
|--------------|--------|
| Roof Room    | 21 sqm |
| Roof Terrace | 59 sqm |

| D7           |        |
|--------------|--------|
| Roof Room    | 16 sqm |
| Roof Terrace | 37 sqm |