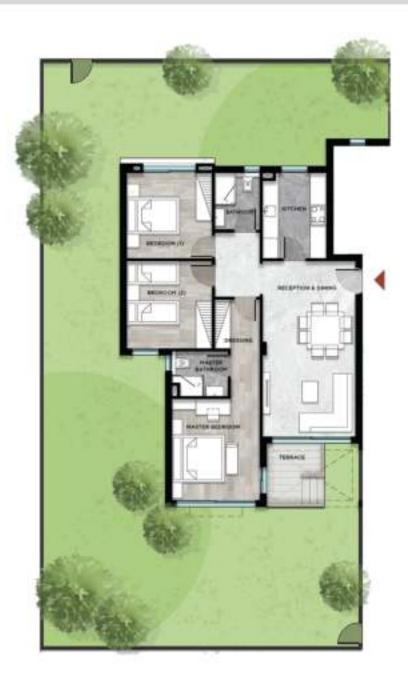

## **Ground Floor - Appartment A1/A2**

| A1/A2               |         |
|---------------------|---------|
| Total Area          | 120 sqm |
| Ground Floor Garden | 170 sqm |

| Reception       | 6.9 x 3.8 |
|-----------------|-----------|
| Kitchen         | 3.5 x 2.7 |
| Master Bedroom  | 7.9 x 3.8 |
| Master Bathroom | 2.4x1.8   |
| Bedroom 01      | 3.5 x 3.5 |
| Bedroom 02      | 3.6 x 3.5 |
| Bathroom        | 2.5 x1.8  |
| Terrace         | 2.4×2.2   |