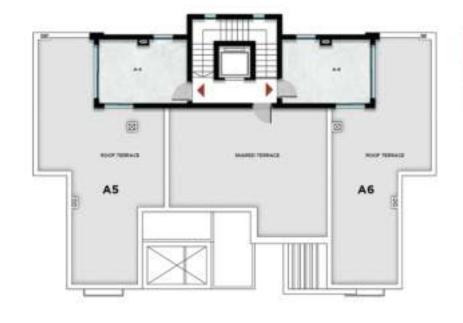

| A5           |        |
|--------------|--------|
| Roof Room    | 21 sqm |
| Roof Terrace | 59 sqm |

| 21 sqm |
|--------|
| 51 sqm |
|        |

48.8 sqm