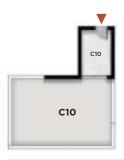

| C10          |        |
|--------------|--------|
| Roof Room    | 11 sqm |
| Roof Terrace | 47 sqm |

| C12          |          |
|--------------|----------|
| Roof Room    | 14 sqm   |
| Roof Terrace | 43.5 sqm |