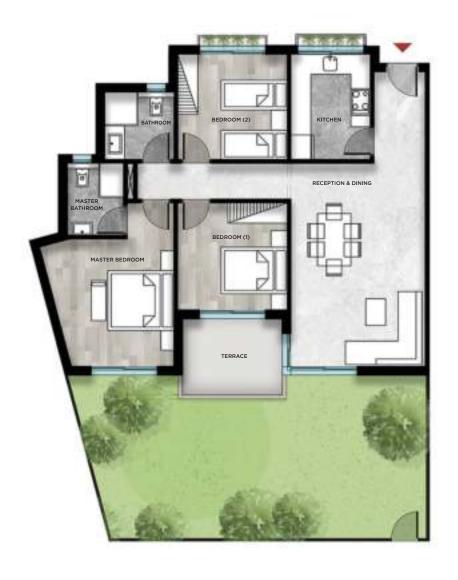

## **Ground Floor - Appartment A1/A2**

| A1/A2               |         |
|---------------------|---------|
| Total Area          | 120 sqm |
| Ground Floor Garden | 170 sqm |

| Reception       | 6.9 x 3.8 |
|-----------------|-----------|
| Kitchen         | 3.5 x 2.7 |
| Master Bedroom  | 7.9 x 3.8 |
| Master Bathroom | 2.4x1.8   |
| Bedroom 01      | 3.5 x 3.5 |
| Bedroom 02      | 3.6 x 3.5 |
| Bathroom        | 2.5 x1.8  |
| Terrace         | 2.4×2.2   |