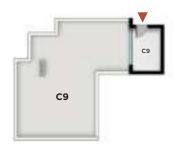

#### **Dedicated Roof Area for Second Floor**

| C9           |        |
|--------------|--------|
| Roof Room    | 11 sqm |
| Roof Terrace | 72 sqm |

| C11          |        |
|--------------|--------|
| Roof Room    | 9 sqm  |
| Roof Terrace | 42 sqm |