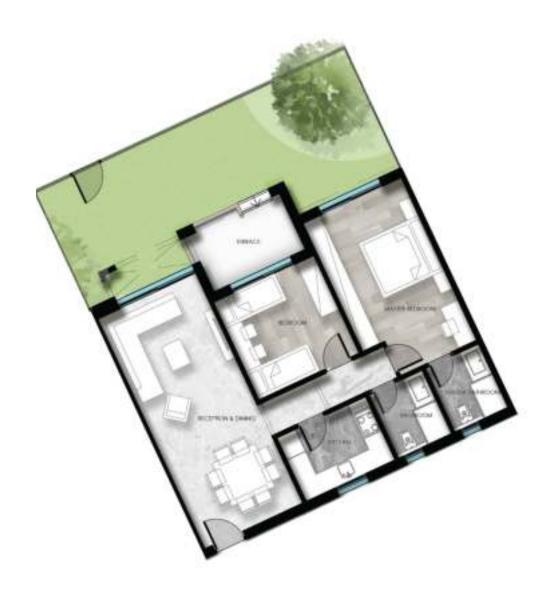

## **Ground Floor - Appartment D2/D5**

| D2         |        |
|------------|--------|
| Total Area | 105    |
| Garden     | 40 sqm |

| Reception       | 7.6 x 3.2 |
|-----------------|-----------|
| Kitchen         | 2.9 x 2.1 |
| Master Bedroom  | 5.4 x 3.2 |
| Master Bathroom | 2.1 x 1.8 |
| Bedroom         | 3.3 x 3.2 |
| Bathroom        | 2.1 x 1.8 |
| Terrace         | 3.5 x 2.1 |

| D5         |     |
|------------|-----|
| Total Area | 105 |
|            | -   |

| Reception       | 7.6 x 3.2 |
|-----------------|-----------|
| Kitchen         | 2.9 x 2.1 |
| Master Bedroom  | 5.4 x 3.2 |
| Master Bathroom | 2.1 x 1.8 |
| Bedroom         | 3.3 x 3.2 |
| Bathroom        | 2.1 x 1.8 |
| Terrace         | 3.5 x 2.1 |