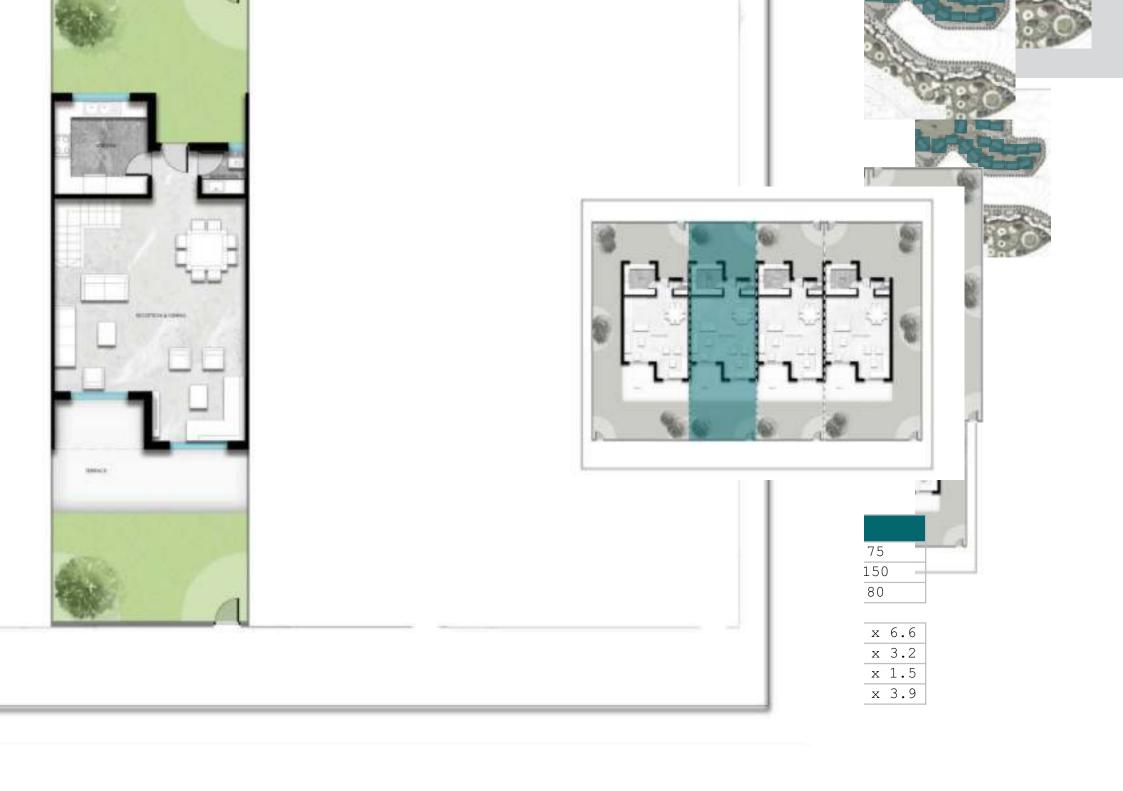

#### **Ground Floor - Townhouse**

| TH-4-1       |     |
|--------------|-----|
| Ground Floor | 75  |
| Total Area   | 150 |
| Garden       | 150 |

| Reception             | 8.3 x 6.6 |
|-----------------------|-----------|
| Kitchen               | 3.2 x 3.2 |
| <b>Guest Bathroom</b> | 1.5 x 1.5 |
| Terrace               | 7.1 x 3.9 |

#### **First Floor - Townhouse**

| TH-4-1      |     |
|-------------|-----|
| First Floor | 75  |
| Total Area  | 150 |

| Master Bedroom  | 7 x 3.2   |
|-----------------|-----------|
| Master Bathroom | 2.8 x 3.2 |
| Bedroom 01      | 3.2 x 3.2 |
| Bedroom 02      | 3.2 x 3.2 |
| Bathroom        | 2.8 x 1.6 |

| TH-4-1       |        |
|--------------|--------|
| Roof Room    | 18 sqm |
| Roof Terrace | 54 sqm |

| TH-4-2       |        |
|--------------|--------|
| Roof Room    | 18 sqm |
| Roof Terrace | 54 sqm |