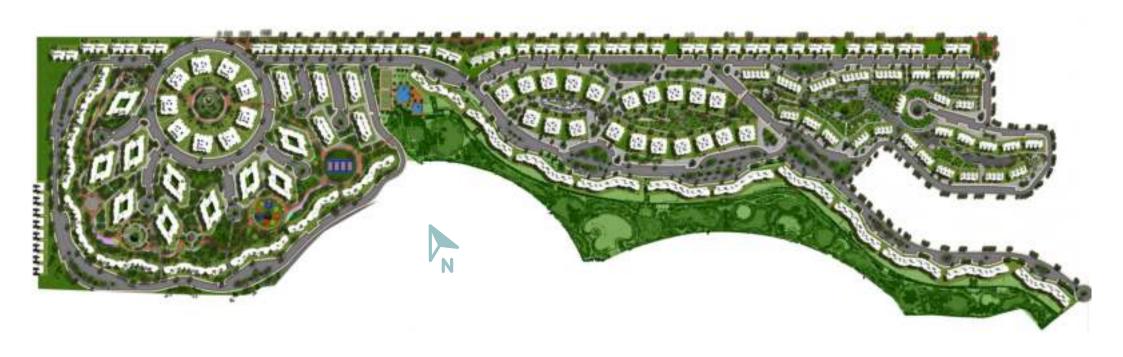

committed to redefining modern community living in Egypt. The development boasts affordable homes with contemporary smart designs, superior facades and landscaping along with high spec finishings, located amidst areas of open green spaces. Kayan offers its residents various amenities to meet all their lifestyle needs.



# **AMENITIES**

- POOLS
- KID'S PLAYGROUND
- PARKING AREAS
- SPORTS FIELD
- RUNNING TRACK
- BIKE LANES









## LOCATION

Kayan's strategic location unites the best of both worlds, offering direct access Alexandria Desert Road as well as being a few minutes away from the heart of Sheikh Zayed. Various landmarks are only a short drive away, including Juhayna Square, Mall of Arabia and Arkan (7 minutes) and Sphinx International Airport (12 minutes).



# **MASTERPLAN**







## **Ground Floor - Appartment A1/A2**





| A1/A2               |         |
|---------------------|---------|
| Total Area          | 120 sqm |
| Ground Floor Garden | 170 sqm |

| Reception       | 6.9 x 3.8 |
|-----------------|-----------|
| Kitchen         | 3.5 x 2.7 |
| Master Bedroom  | 7.9 x 3.8 |
| Master Bathroom | 2.4x1.8   |
| Bedroom 01      | 3.5 x 3.5 |
| Bedroom 02      | 3.6 x 3.5 |
| Bathroom        | 2.5 x1.8  |
| Terrace         | 2.4×2.2   |

#### **Typical Floor - Appartment A3**





| A:         | 5       |
|------------|---------|
| Total Area | 125 sqm |

| Reception       | 5.9×5.3   |
|-----------------|-----------|
| Kitchen         | 3.7 x 2.7 |
| Master Bedroom  | 7.9×3.8   |
| Master Bathroom | 2.4x1.8   |
| Bedroom 01      | 3.5 x 3.5 |
| Bedroom 02