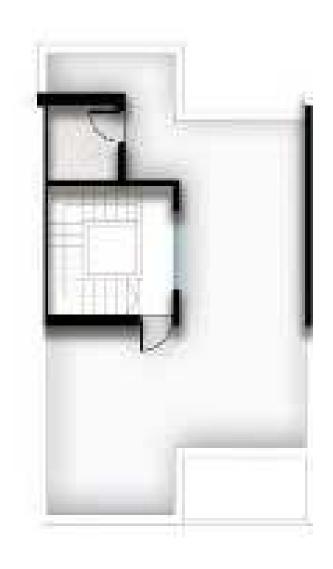

## **Ground Floor - Appartment A1/A2**

| A1/A2               |         |
|---------------------|---------|
| Total Area          | 120 sqm |
| Ground Floor Garden | 170 sqm |

| Reception       | 6.9 x 3.8 |
|-----------------|-----------|
| Kitchen         | 3.5 x 2.7 |
| Master Bedroom  | 7.9 x 3.8 |
| Master Bathroom | 2.4x1.8   |
| Bedroom 01      | 3.5 x 3.5 |
| Bedroom 02      | 3.6 x 3.5 |
| Bathroom        | 2.5 x1.8  |
| Terrace         | 2.4×2.2   |