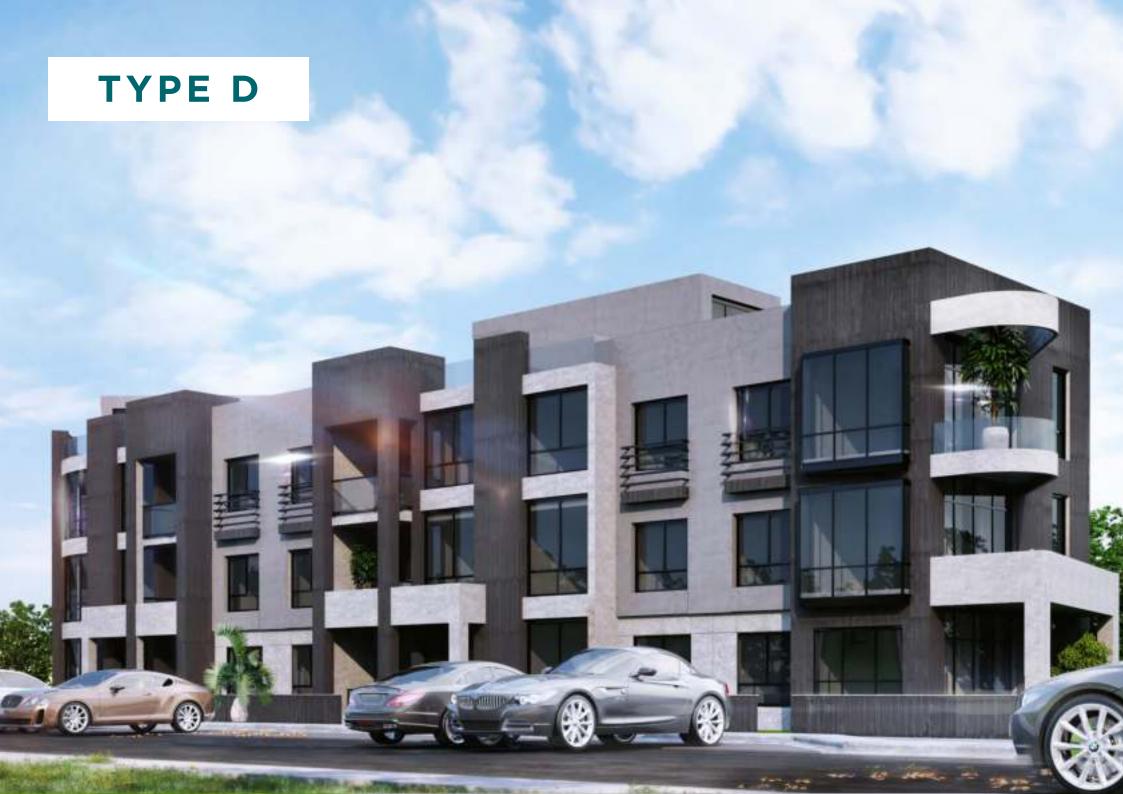

## **Ground Floor - Appartment D1/D4**

| D1              |           |
|-----------------|-----------|
| Total Area      | 130       |
| Garden          | 85 sqm    |
|                 |           |
| Reception       | 7.8 X 4   |
| Kitchen         | 3 X 2.1   |
| Master Bedroom  | 3.8 X 3.3 |
| Master Bathroom | 2.9 X 1.6 |
| Dressing        | 3 x 1.5   |
| Bedroom 01      | 3.3 x 3.2 |
| Bedroom 02      | 3.3 x 3.2 |

|            | D4 |     |
|------------|----|-----|
| Total Area |    | 130 |

| Reception       | 7.8 X 4   |
|-----------------|-----------|
| Kitchen         | 3 X 2.1   |
| Master Bedroom  | 3.8 X 3.3 |
| Master Bathroom | 2.9 X 1.6 |
| Dressing        | 3 x 1.5   |
| Bedroom 01      | 3.3 × 3.2 |
| Bedroom 02      | 3.3 × 3.2 |
| Bathroom        | 2.3 x 2.1 |