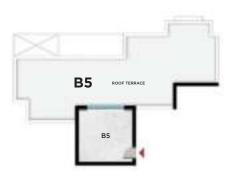

| B4           |        |
|--------------|--------|
| Roof Room    | 25 sqm |
| Roof Terrace | 95 sqm |

| B5           |        |
|--------------|--------|
| Roof Room    | 25 sqm |
| Roof Terrace | 85 sqm |