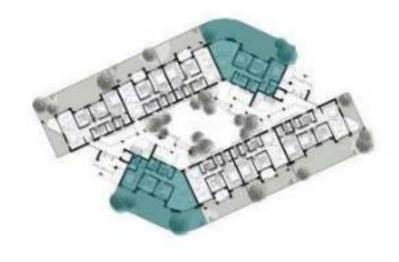

om        | 2.3 x 2.0 |
| Terrace         | 3.0×2.4   |

#### **Dedicated Roof Area for Second Floor**



| C9           |        |
|--------------|--------|
| Roof Room    | 11 sqm |
| Roof Terrace | 72 sqm |



| C11          |        |
|--------------|--------|
| Roof Room    | 9 sqm  |
| Roof Terrace | 42 sqm |



| C10          |        |
|--------------|--------|
| Roof Room    | 11 sqm |
| Roof Terrace | 47 sqm |



| C12          |          |
|--------------|----------|
| Roof Room    | 14 sqm   |
| Roof Terrace | 43.5 sqm |



| C13          |        |
|--------------|--------|
| Roof Room    | 11 sqm |
| Roof Terrace | 75 sqm |



| C14          |        |
|--------------|--------|
| Roof Room    | 14 sqm |
| Roof Terrace | 40 sqm |





## **Ground Floor - Appartment D1/D4**





| D1              |           |
|-----------------|-----------|
| Total Area      | 130       |
| Garden          | 85 sqm    |
|                 |           |
| Reception       | 7.8 X 4   |
| Kitchen         | 3 X 2.1   |
| Master Bedroom  | 3.8 X 3.3 |
| Master Bathroom | 2.9 X 1.6 |
| Dressing        | 3 x 1.5   |
| Bedroom 01      | 3.3 x 3.2 |
| Bedroom 02      | 3.3 x 3.2 |

|            | D4 |     |
|------------|----|-----|
| Total Area |    | 130 |

| Reception       | 7.8 X 4   |
|-----------------|-----------|
| Kitchen         | 3 X 2.1   |
| Master Bedroom  | 3.8 X 3.3 |
| Master Bathroom | 2.9 X 1.6 |
| Dressing        | 3 x 1.5   |
| Bedroom 01      | 3.3 × 3.2 |
| Bedroom 02      | 3.3 × 3.2 |
| Bathroom        | 2.3 x 2.1 |

## **Ground Floor - Appartment D2/D5**





|