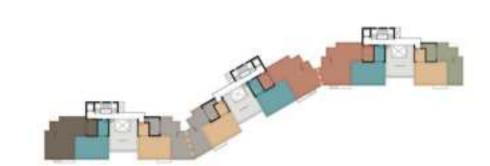

3.4 |
| Bedroom 02      | 3.5 x 3.4 |
| Bathroom        | 2.3 x 2.0 |
| Terrace         | 3.0×2.4   |

#### **Dedicated Roof Area for Second Floor**



| C9           |        |
|--------------|--------|
| Roof Room    | 11 sqm |
| Roof Terrace | 72 sqm |



| C11          |        |
|--------------|--------|
| Roof Room    | 9 sqm  |
| Roof Terrace | 42 sqm |



| C10          |        |
|--------------|--------|
| Roof Room    | 11 sqm |
| Roof Terrace | 47 sqm |



| C12          |          |
|--------------|----------|
| Roof Room    | 14 sqm   |
| Roof Terrace | 43.5 sqm |



| C13          |        |
|--------------|--------|
| Roof Room    | 11 sqm |
| Roof Terrace | 75 sqm |



| C14          |        |
|--------------|--------|
| Roof Room    | 14 sqm |
| Roof Terrace | 40 sqm |





## **Ground Floor - Appartment D1/D4**





| D1              |           |
|-----------------|-----------|
| Total Area      | 130       |
| Garden          | 85 sqm    |
|                 |           |
| Reception       | 7.8 X 4   |
| Kitchen         | 3 X 2.1   |
| Master Bedroom  | 3.8 X 3.3 |
| Master Bathroom | 2.9 X 1.6 |
| Dressing        | 3 x 1.5   |
| Bedroom 01      | 3.3 x 3.2 |
| Bedroom 02      | 3.3 x 3.2 |

|            | D4 |     |
|------------|----|-----|
| Total Area |    | 130 |

| Reception       | 7.8 X 4   |
|-----------------|-----------|
| Kitchen         | 3 X 2.1   |
| Master Bedroom  | 3.8 X 3.3 |
| Master Bathroom | 2.9 X 1.6 |
| Dressing        | 3 x 1.5   |
| Bedroom 01      | 3.3 × 3.2 |
| Bedroom 02      | 3.3 × 3.2 |
| Bathroom        | 2.3 x 2.1 |