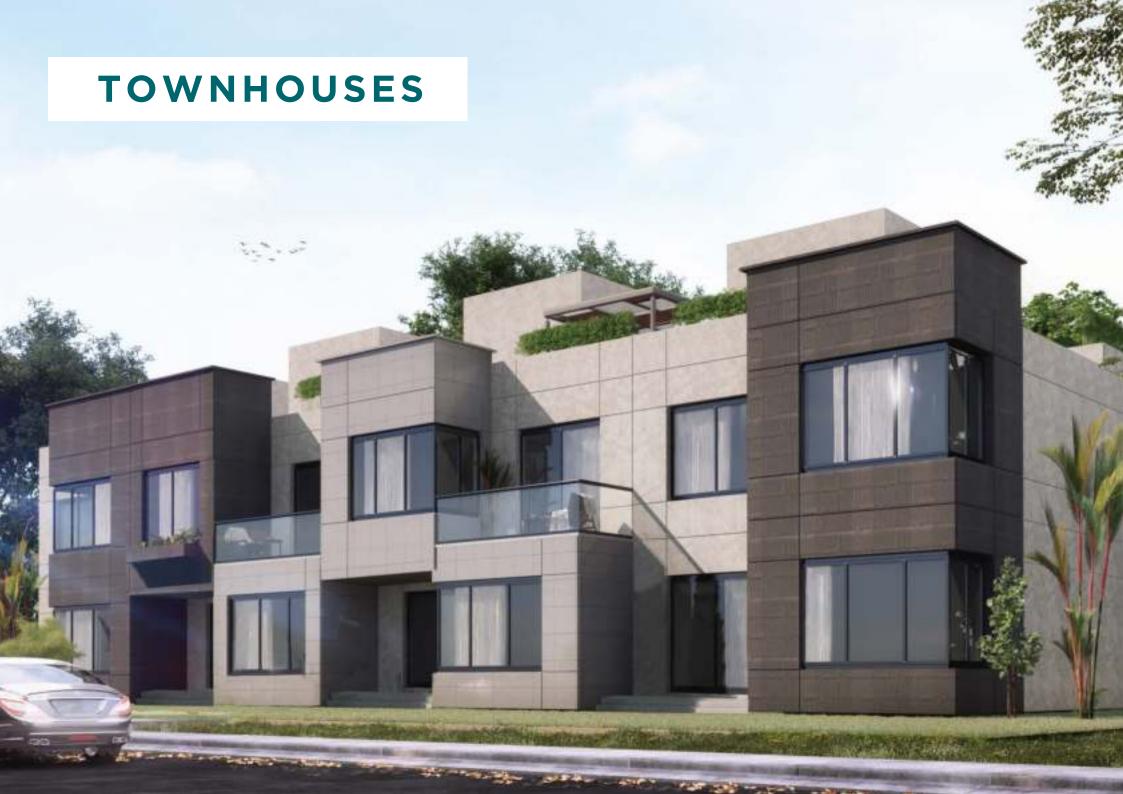

#### **Ground Floor - Townhouse**

| TH-4-1       |     |
|--------------|-----|
| Ground Floor | 75  |
| Total Area   | 150 |
| Garden       | 150 |

| Reception             | 8.3 x 6.6 |
|-----------------------|-----------|
| Kitchen               | 3.2 x 3.2 |
| <b>Guest Bathroom</b> | 1.5 x 1.5 |
| Terrace               | 7.1 x 3.9 |

#### **First Floor - Townhouse**

| TH-4-1      |     |
|-------------|-----|
| First Floor | 75  |
| Total Area  | 150 |

| Master Bedroom  | 7 x 3.2   |
|-----------------|-----------|
| Master Bathroom | 2.8 x 3.2 |
| Bedroom 01      | 3.2 x 3.2 |
| Bedroom 02      | 3.2 x 3.2 |
| Bathroom        | 2.8 x 1.6 |

| TH-4-1       |        |
|--------------|--------|
| Roof Room    | 18 sqm |
| Roof Terrace | 54 sqm |

| TH-4-2       |        |
|--------------|--------|
| Roof Room    | 18 sqm |
| Roof Terrace | 54 sqm |