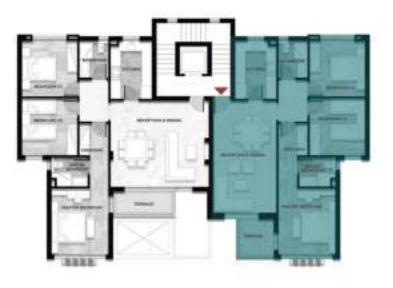

rea          | 120 sqm |
| Ground Floor Garden | 170 sqm |

| Reception       | 6.9 x 3.8 |
|-----------------|-----------|
| Kitchen         | 3.5 x 2.7 |
| Master Bedroom  | 7.9 x 3.8 |
| Master Bathroom | 2.4x1.8   |
| Bedroom 01      | 3.5 x 3.5 |
| Bedroom 02      | 3.6 x 3.5 |
| Bathroom        | 2.5 x1.8  |
| Terrace         | 2.4×2.2   |

#### **Typical Floor - Appartment A3**





| A:         | 5       |
|------------|---------|
| Total Area | 125 sqm |

| Reception       | 5.9×5.3   |
|-----------------|-----------|
| Kitchen         | 3.7 x 2.7 |
| Master Bedroom  | 7.9×3.8   |
| Master Bathroom | 2.4x1.8   |
| Bedroom 01      | 3.5 x 3.5 |
| Bedroom 02      | 3.6×3.5   |
| Bathroom        | 2.5 x 1.8 |
| Terrace         | 3.6x1.5   |

#### **Typical Floor - Appartment A4**





| A4              |           |
|-----------------|-----------|
| Total Area      | 120 sqm   |
| Reception       | 7.1 x 3.8 |
| Kitchen         | 3.7 x 2.7 |
| Master Bedroom  | 7.9×3.8   |
| Master Bathroom | 2.4x1.8   |
| Bedroom 01      | 3.5 x 3.5 |
| Bedroom 02      | 3.6×3.5   |
| Bathroom        | 2.5 x1.8  |
| Terrace         | 2.3×2.2   |





| A5           |        |
|--------------|--------|
| Roof Room    | 21 sqm |
| Roof Terrace | 59 sqm |



| 21 sqm |
|--------|
| 51 sqm |
|        |

48.8 sqm



## **Ground Floor - Appartment B1**





| B1                         |         |
|----------------------------|---------|
| Total Area                 | 135 sqm |
| <b>Ground Floor Garden</b> | 90 sqm  |

| Reception       | 5.4 x 5.4 |
|-----------------|-----------|
| Kitch