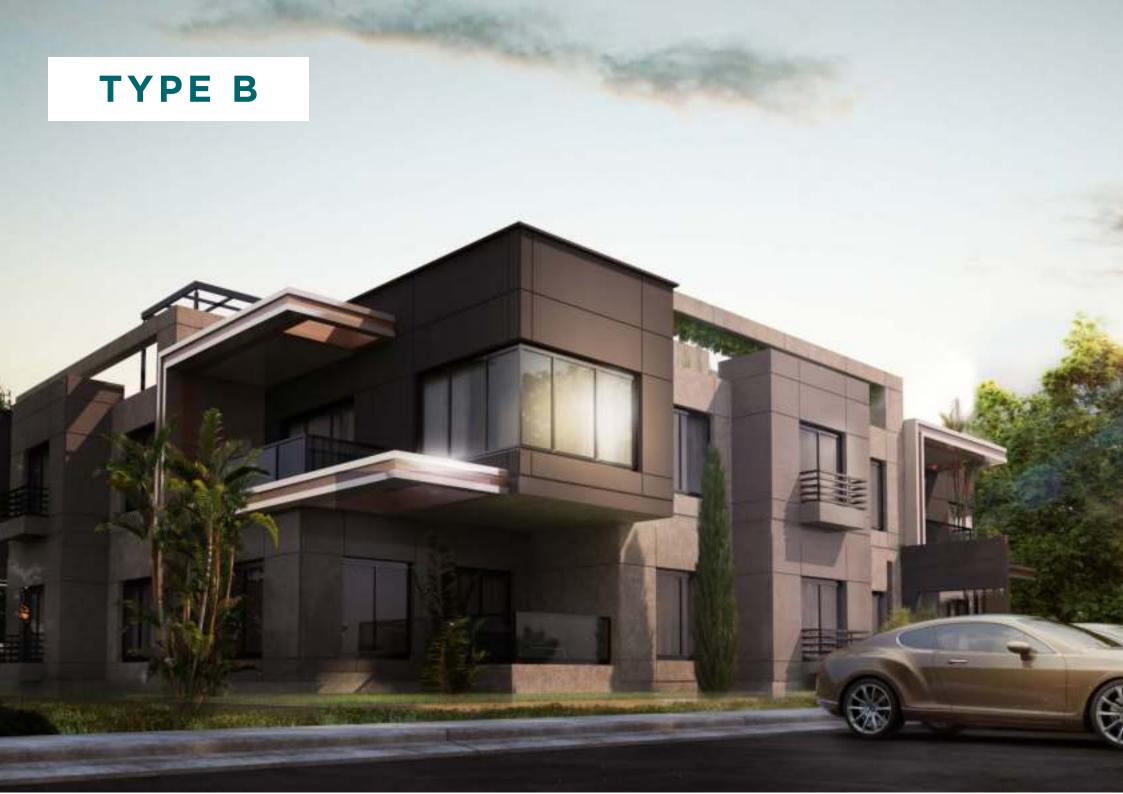

----------|
| Kitchen         | 3.7 x 2.7 |
| Master Bedroom  | 7.9×3.8   |
| Master Bathroom | 2.4x1.8   |
| Bedroom 01      | 3.5 x 3.5 |
| Bedroom 02      | 3.6×3.5   |
| Bathroom        | 2.5 x 1.8 |
| Terrace         | 3.6x1.5   |

#### **Typical Floor - Appartment A4**





| A4              |           |
|-----------------|-----------|
| Total Area      | 120 sqm   |
| Reception       | 7.1 x 3.8 |
| Kitchen         | 3.7 x 2.7 |
| Master Bedroom  | 7.9×3.8   |
| Master Bathroom | 2.4x1.8   |
| Bedroom 01      | 3.5 x 3.5 |
| Bedroom 02      | 3.6×3.5   |
| Bathroom        | 2.5 x1.8  |
| Terrace         | 2.3×2.2   |





| A5           |        |
|--------------|--------|
| Roof Room    | 21 sqm |
| Roof Terrace | 59 sqm |



| 21 sqm |
|--------|
| 51 sqm |
|        |

48.8 sqm



## **Ground Floor - Appartment B1**





| B1                         |         |
|----------------------------|---------|
| Total Area                 | 135 sqm |
| <b>Ground Floor Garden</b> | 90 sqm  |

| Reception       | 5.4 x 5.4 |
|-----------------|-----------|
| Kitchen         | 3.6 x 3.4 |
| Master Bedroom  | 3.6 x 3.4 |
| Master Bathroom | 2.8 x 2.4 |
| Bedroom 01      | 3.5 x 3.4 |
| Bedroom 02      | 3.6 x 3.6 |
| Bathroom        | 2.7 x 2.4 |
| Guest toilet    | 3.0x1.6   |
| Terrace         | 2.6 x 2.5 |

## **Ground Floor - Appartment B2**





| B2                         |         |
|----------------------------|---------|
| Total Area                 | 105 sqm |
| <b>Ground Floor Garden</b> | 85 sqm  |

| Reception       | 10.0 x3.5 |
|-----------------|-----------|
|