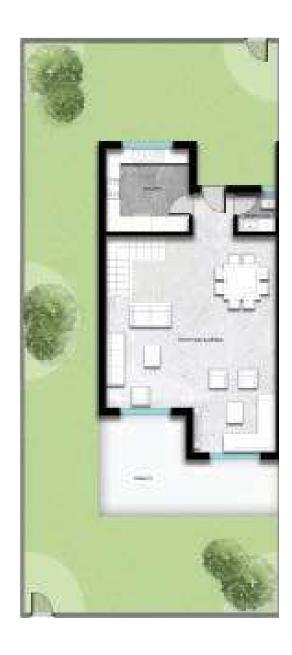

#### **Ground Floor - Townhouse**

| TH-4-1       |     |
|--------------|-----|
| Ground Floor | 75  |
| Total Area   | 150 |
| Garden       | 150 |

| Reception             | 8.3 x 6.6 |
|-----------------------|-----------|
| Kitchen               | 3.2 x 3.2 |
| <b>Guest Bathroom</b> | 1.5 x 1.5 |
| Terrace               | 7.1 x 3.9 |