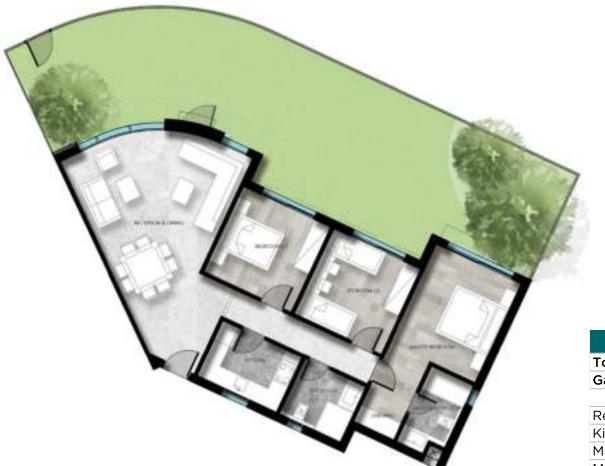

## **Ground Floor - Appartment D1/D4**

| D1              |           |
|-----------------|-----------|
| Total Area      | 130       |
| Garden          | 85 sqm    |
|                 |           |
| Reception       | 7.8 X 4   |
| Kitchen         | 3 X 2.1   |
| Master Bedroom  | 3.8 X 3.3 |
| Master Bathroom | 2.9 X 1.6 |
| Dressing        | 3 x 1.5   |
| Bedroom 01      | 3.3 x 3.2 |
| Bedroom 02      | 3.3 x 3.2 |

|            | D4 |     |
|------------|----|-----|
| Total Area |    | 130 |

| Reception       | 7.8 X 4   |
|-----------------|-----------|
| Kitchen         | 3 X 2.1   |
| Master Bedroom  | 3.8 X 3.3 |
| Master Bathroom | 2.9 X 1.6 |
| Dressing        | 3 x 1.5   |
| Bedroom 01      | 3.3 × 3.2 |
| Bedroom 02      | 3.3 × 3.2 |
| Bathroom        | 2.3 x 2.1 |