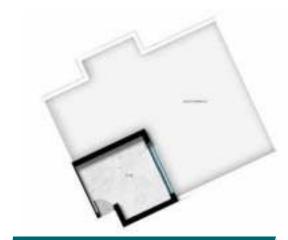

## **Ground Floor - Appartment B1**

| B1                         |         |
|----------------------------|---------|
| Total Area                 | 135 sqm |
| <b>Ground Floor Garden</b> | 90 sqm  |

| Reception       | 5.4 x 5.4 |
|-----------------|-----------|
| Kitchen         | 3.6 x 3.4 |
| Master Bedroom  | 3.6 x 3.4 |
| Master Bathroom | 2.8 x 2.4 |
| Bedroom 01      | 3.5 x 3.4 |
| Bedroom 02      | 3.6 x 3.6 |
| Bathroom        | 2.7 x 2.4 |
| Guest toilet    | 3.0x1.6   |
| Terrace         | 2.6 x 2.5 |