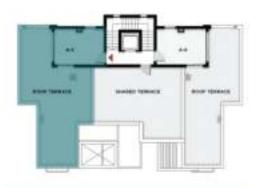

ypical Floor - Appartment A3**





| A:         | 5       |
|------------|---------|
| Total Area | 125 sqm |

| Reception       | 5.9×5.3   |
|-----------------|-----------|
| Kitchen         | 3.7 x 2.7 |
| Master Bedroom  | 7.9×3.8   |
| Master Bathroom | 2.4x1.8   |
| Bedroom 01      | 3.5 x 3.5 |
| Bedroom 02      | 3.6×3.5   |
| Bathroom        | 2.5 x 1.8 |
| Terrace         | 3.6x1.5   |

#### **Typical Floor - Appartment A4**





| A4              |           |
|-----------------|-----------|
| Total Area      | 120 sqm   |
| Reception       | 7.1 x 3.8 |
| Kitchen         | 3.7 x 2.7 |
| Master Bedroom  | 7.9×3.8   |
| Master Bathroom | 2.4x1.8   |
| Bedroom 01      | 3.5 x 3.5 |
| Bedroom 02      | 3.6×3.5   |
| Bathroom        | 2.5 x1.8  |
| Terrace         | 2.3×2.2   |





| A5           |        |
|--------------|--------|
| Roof Room    | 21 sqm |
| Roof Terrace | 59 sqm |



| 21 sqm |
|--------|
| 51 sqm |
|        |

48.8 sqm



## **Ground Floor - Appartment B1**





| B1                         |         |
|----------------------------|---------|
| Total Area                 | 135 sqm |
| <b>Ground Floor Garden</b> | 90 sqm  |

| Reception       | 5.4 x 5.4 |
|-----------------|-----------|
| Kitchen         | 3.6 x 3.4 |
| Master Bedroom  | 3.6 x 3.4 |
| Master Bathroom | 2.8 x 2.4 |
| Bedroom 01      | 3.5 x 3.4 |
| Bedroom 02      | 3.6 x 3.6 |
| Bathroom        | 2.7 x 2.4 |
| Guest toilet    | 3.0x1.6   |
| Terrace         | 2.6 x 2.5 |

## **Ground Floor - Appartment B2**





| B2                         |         |
|------------------------