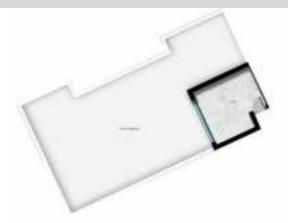

#### **Typical Floor - Appartment A4**

| A4              |           |
|-----------------|-----------|
| Total Area      | 120 sqm   |
| Reception       | 7.1 x 3.8 |
| Kitchen         | 3.7 x 2.7 |
| Master Bedroom  | 7.9×3.8   |
| Master Bathroom | 2.4x1.8   |
| Bedroom 01      | 3.5 x 3.5 |
| Bedroom 02      | 3.6×3.5   |
| Bathroom        | 2.5 x1.8  |
| Terrace         | 2.3×2.2   |