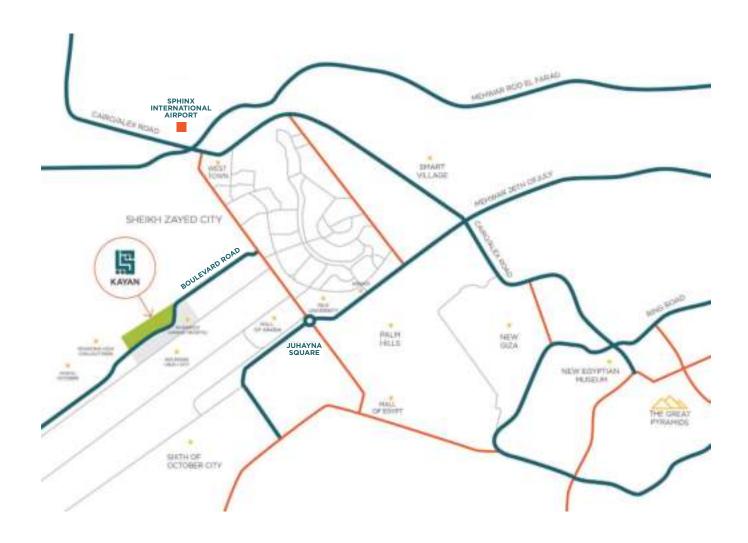

## LOCATION

Kayan's strategic location unites the best of both worlds, offering direct access Alexandria Desert Road as well as being a few minutes away from the heart of Sheikh Zayed. Various landmarks are only a short drive away, including Juhayna Square, Mall of Arabia and Arkan (7 minutes) and Sphinx International Airport (12 minutes).