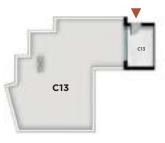

| C13          |        |
|--------------|--------|
| Roof Room    | 11 sqm |
| Roof Terrace | 75 sqm |

| C14          |        |
|--------------|--------|
| Roof Room    | 14 sqm |
| Roof Terrace | 40 sqm |