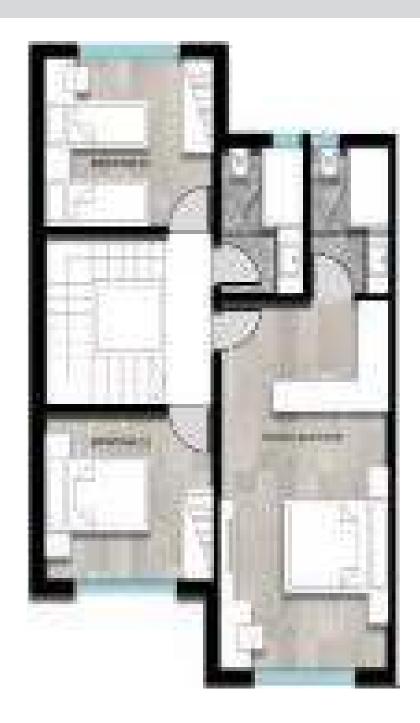

## **Ground Floor - Appartment D1/D4**

| D1              |           |
|-----------------|-----------|
| Total Area      | 130       |
| Garden          | 85 sqm    |
|                 |           |
| Reception       | 7.8 X 4   |
| Kitchen         | 3 X 2.1   |
| Master Bedroom  | 3.8 X 3.3 |
| Master Bathroom | 2.9 X 1.6 |
| Dressing        | 3 x 1.5   |
| Bedroom 01      | 3.3 x 3.2 |
| Bedroom 02      | 3.3 x 3.2 |

## **Ground Floor - Appartment D2/D5**

| D2         |        |
|------------|--------|
| Total Area | 105    |
| Garden     | 40 sqm |

| Reception       | 7.6 x 3.2 |
|-----------------|-----------|
| Kitchen         | 2.9 x 2.1 |
| Master Bedroom  | 5.4 x 3.2 |
| Master Bathroom | 2.1 x 1.8 |
| Bedroom         | 3.3 x 3.2 |
| Bathroom        | 2.1 x 1.8 |
| Terrace         | 3.5 x 2.1 |

#### **Ground Floor - Appartment D3/D6**

Master Bathroom

Dressing

Bedroom 01

Bedroom 02

2.1 x 1.7

2.1 x 1.4

3.3 x 3.2

 $3.3 \times 3.2$ 

Dressing

Bedroom 01

Bedroom 02

Bathroom

2.1 x 1.4

3.3 x 3.2

 $3.3 \times 3.2$ 