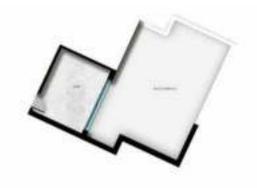

## **Ground Floor - Appartment A1/A2**

| A1/A2               |         |
|---------------------|---------|
| Total Area          | 120 sqm |
| Ground Floor Garden | 170 sqm |

| Reception       | 6.9 x 3.8 |
|-----------------|-----------|
| Kitchen         | 3.5 x 2.7 |
| Master Bedroom  | 7.9 x 3.8 |
| Master Bathroom | 2.4x1.8   |
| Bedroom 01      | 3.5 x 3.5 |
| Bedroom 02      | 3.6 x 3.5 |
| Bathroom        | 2.5 x1.8  |
| Terrace         | 2.4×2.2   |