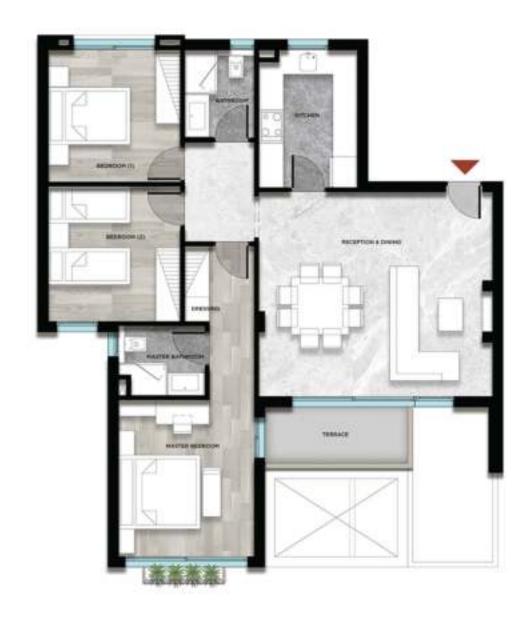

## **Ground Floor - Appartment D1/D4**

| D1              |           |
|-----------------|-----------|
| Total Area      | 130       |
| Garden          | 85 sqm    |
|                 |           |
| Reception       | 7.8 X 4   |
| Kitchen         | 3 X 2.1   |
| Master Bedroom  | 3.8 X 3.3 |
| Master Bathroom | 2.9 X 1.6 |
| Dressing        | 3 x 1.5   |
| Bedroom 01      | 3.3 x 3.2 |
| Bedroom 02      | 3.3 x 3.2 |

## **Ground Floor - Appartment D2/D5**

| D2         |        |
|------------|--------|
| Total Area | 105    |
| Garden     | 40 sqm |

| Reception       | 7.6 x 3.2 |
|-----------------|-----------|
| Kitchen         | 2.9 x 2.1 |
| Master Bedroom  | 5.4 x 3.2 |
| Master Bathroom | 2.1 x 1.8 |
| Bedroom         | 3.3 x 3.2 |
| Bathroom        | 2.1 x 1.8 |
| Terrace         | 3.5 x 2.1 |

#### **Ground Floor - Appartment D3/D6**

Master Bathroom

Dressing

Bedroom 01

Bedroom 02

2.1 x 1.7

2.1 x 1.4

3.3 x 3.2

 $3.3 \times 3.2$ 

Dressing

Bedroom 01

Bedroom 02

Bathroom

2.1 x 1.4

3.3 x 3.2

 $3.3 \times 3.2$ 