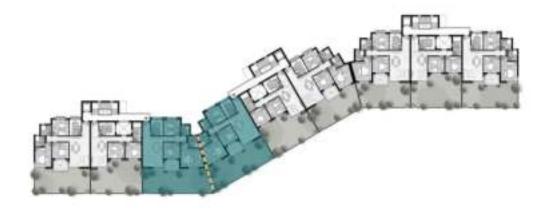

---|
| Total Area                 | 130 sqm |
| <b>Ground Floor Garden</b> | 50 sqm  |

| Reception       | 6.4×4.2   |
|-----------------|-----------|
| Kitchen         | 3.5 x 2.5 |
| Master Bedroom  | 5.2 x 4.3 |
| Master Bathroom | 2.3 x 2.1 |
| Bedroom 01      | 3.5 x 3.4 |
| Bedroom 02      | 3.6 x 3.5 |
| Bathroom        | 2.4×2.3   |
| Terrace         | 3.3×2.4   |
|                 |           |

| C3 - Typical Floor |         |
|--------------------|---------|
| Total Area         | 130 sqm |

| Reception       | 6.4×4.2   |
|-----------------|-----------|
| Kitchen         | 3.5 x 2.5 |
| Master Bedroom  | 5.2 x 4.3 |
| Master Bathroom | 2.3 x 2.1 |
| Bedroom 01      | 3.5 x 3.4 |
| Bedroom 02      | 3.6 x 3.5 |
| Bathroom        | 2.4×2.3   |
| Terrace         | 3.3×2.4   |





| C4 - Ground Floor          |         |
|----------------------------|---------|
| Total Area                 | 130 sqm |
| <b>Ground Floor Garden</b> | 65 sqm  |

| Reception       | 6.4×4.4   |
|-----------------|-----------|
| Kitchen         | 3.5 x 2.5 |
| Master Bedroom  | 5.2 x 5.0 |
| Master Bathroom | 2.6 x 2.5 |
| Bedroom 01      | 3.5 x 3.4 |
| Bedroom 02      | 3.5 x 3.4 |
| Bathroom        | 2.3 x 2.0 |
| Terrace         | 3.0×2.4   |

| C4 - Typical Floor |         |
|--------------------|---------|
| Total Area         | 130 sqm |

| Reception       | 6.4×4.4   |
|-----------------|-----------|
| Kitchen         | 3.5 x 2.5 |
| Master Bedroom  | 5.2 x 5.0 |
| Master Bathroom | 2.6 x 2.5 |
| Bedroom 01      | 3.5 x 3.4 |
| Bedroom 02      | 3.5 x 3.4 |
| Bathroom        |