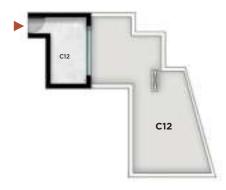

| C10          |        |
|--------------|--------|
| Roof Room    | 11 sqm |
| Roof Terrace | 47 sqm |

| C12          |          |
|--------------|----------|
| Roof Room    | 14 sqm   |
| Roof Terrace | 43.5 sqm |