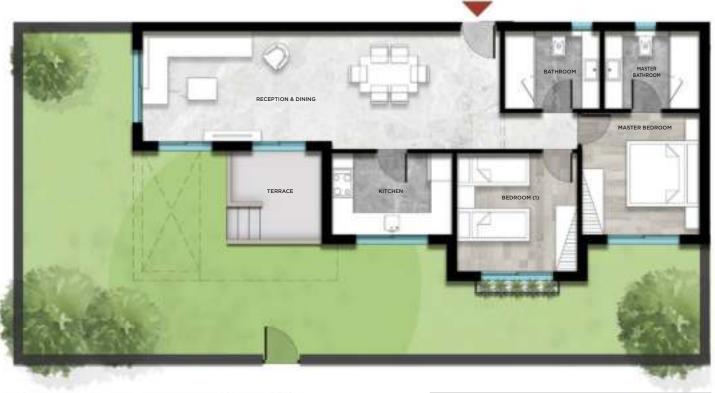

## **Ground Floor - Appartment A1/A2**

| A1/A2               |         |
|---------------------|---------|
| Total Area          | 120 sqm |
| Ground Floor Garden | 170 sqm |

| Reception       | 6.9 x 3.8 |
|-----------------|-----------|
| Kitchen         | 3.5 x 2.7 |
| Master Bedroom  | 7.9 x 3.8 |
| Master Bathroom | 2.4x1.8   |
| Bedroom 01      | 3.5 x 3.5 |
| Bedroom 02      | 3.6 x 3.5 |
| Bathroom        | 2.5 x1.8  |
| Terrace         | 2.4×2.2   |