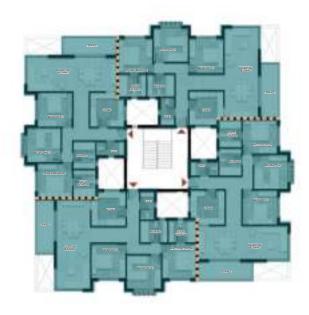

5.4 |
|-----------------|-----------|
| Kitchen         | 3.6 x 3.4 |
| Master Bedroom  | 3.6 x 3.4 |
| Master Bathroom | 2.8 x 2.4 |
| Bedroom 01      | 3.5 x 3.4 |
| Bedroom 02      | 3.6 x 3.6 |
| Bathroom        | 2.7 x 2.4 |
| Guest toilet    | 3.0x1.6   |
| Terrace         | 2.6 x 2.5 |

## **Ground Floor - Appartment B2**





| B2                         |         |
|----------------------------|---------|
| Total Area                 | 105 sqm |
| <b>Ground Floor Garden</b> | 85 sqm  |

| Reception       | 10.0 x3.5 |
|-----------------|-----------|
| Kitchen         | 3.6 x2.5  |
| Master Bedroom  | 3.6 x3.4  |
| Master Bathroom | 2.8 x2.3  |
| Bedroom 01      | 3.5 x3.4  |
| Bathroom        | 2.7 x2.4  |
| Terrace         | 2.6 x2.5  |

#### **Typical Floor - Appartment B3**





|            | В3 |         |
|------------|----|---------|
| Total Area |    | 140 sqm |

| Reception       | $8.9 \times 3.5$ |
|-----------------|------------------|
| Kitchen         | $3.6 \times 3.4$ |
| Master Bedroom  | $3.6 \times 3.5$ |
| Master Bathroom | $2.8 \times 2.4$ |
| Bedroom 01      | $3.5 \times 3.4$ |
| Bedroom 02      | $3.6 \times 3.4$ |
| Bathroom        | $2.7 \times 2.4$ |
| Guest toilet    | 3.0x1.6          |
| Terrace         | 5.3 x1.8         |









| B4           |        |
|--------------|--------|
| Roof Room    | 25 sqm |
| Roof Terrace | 95 sqm |

| B5           |        |
|--------------|--------|
| Roof Room    | 25 sqm |
| Roof Terrace | 85 sqm |

| В6           |        |
|--------------|--------|
| Roof Room    | 25 sqm |
| Roof Terrace | 75